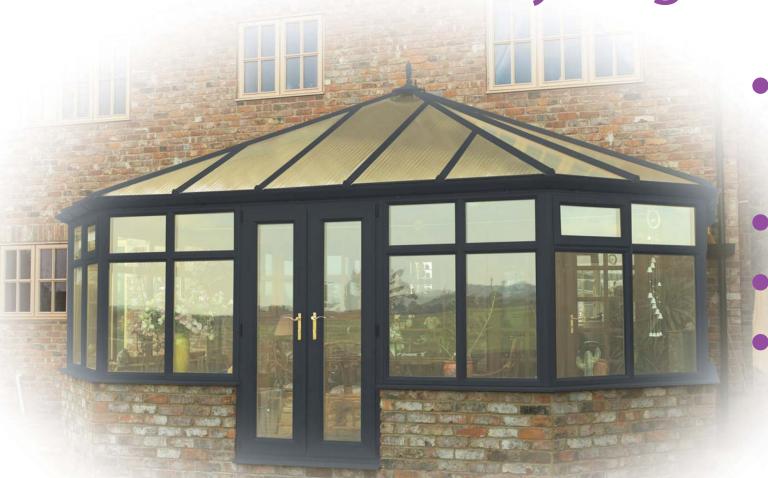

Beautifully engineered and crafted....

- Rustic Cherry, a grain so fine it's almost impossible to tell its not real wood and 5 coloured woodgrains – textured wood style in brights and neutrals to give your conservatory a genuine painted look.
- Bespoke design service
- Durable through colour details for beauty that lasts.
- Strong woodgrain finish aluminium roof cappings for unbeatable weather performance.