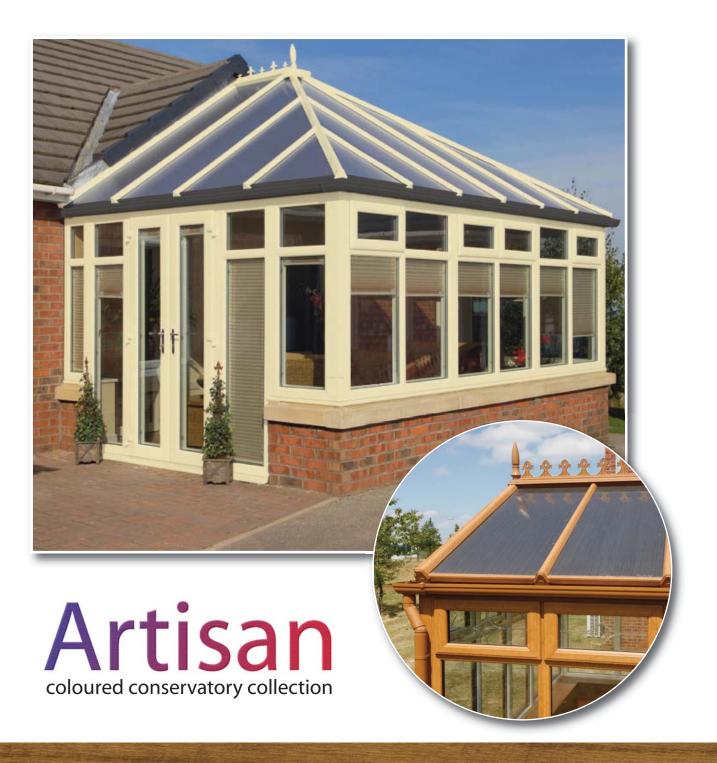

## CONSERVATORIES

WITH THE BEAUTY OF REAL WOOD,
BUT WITHOUT THE HASSLE

Beautifully crafted, affordable conservatories in stunning colours

Artisan conservatories deliver real wood appeal and style combined with PVCu strength and durability.

Beautifully engineered and crafted....

- Rustic Cherry, a grain so fine it's almost impossible to tell its not real wood and 5 coloured woodgrains – textured wood style in brights and neutrals to give your conservatory a genuine painted look.
- Bespoke design service
- Durable through colour details for beauty that lasts.
- Strong woodgrain finish aluminium roof cappings for unbeatable weather performance.