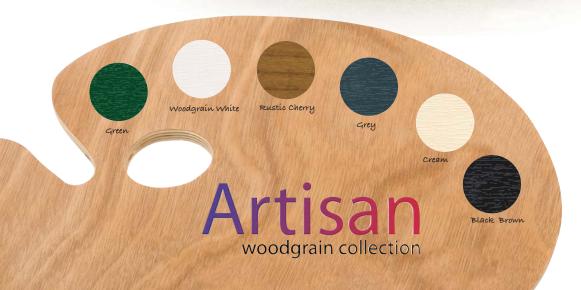

Beautifully engineered and crafted....

- Rustic Cherry, a grain so fine it's almost impossible to tell its not real wood and 5 coloured woodgrains – textured wood style in brights and neutrals to give your conservatory a genuine painted look.
- Bespoke design service
- Durable through colour details for beauty that lasts.
- Strong woodgrain finish aluminium roof cappings for unbeatable weather performance.