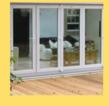

tep Guide To Ordering A Bi-Fold Door Kit

## **How To Order**

## **Important Notes**

- a)Door is viewed opening towards you when choosing required configuration.
- b) The kit dictates the height, the bottom/top track length dictates the width.
- 1 Tick the Bi-Fold kit in the colour and number of door folds you require on the Bi-Fold Order Form
- (Kits include Locking Gear Mechanism, Wheels, Hinges & Bi-Fold Handles)
- 2 Tick the bottom track size part that you require
- **3** Tick the top track size part that you require
- **4** Tick the door weather strip that you require
- **5** Tick the top & bottom track cover size that you require

Send in your completed form to Synseal customer service and we will advise you of delivery times and stock availability. (Terms & Conditions apply)













T 01623 443 200

F 01623 550 243

## The EASY bi-fold door solution