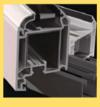

## **Important Notes**

- a)Door is viewed opening towards you when choosing required configuration.
- b) The kit dictates the height, the bottom/top track length dictates the width.
- 1 Tick the Bi-Fold kit in the colour and number of door folds you require on the Bi-Fold Order Form
- (Kits include Locking Gear Mechanism, Wheels, Hinges & Bi-Fold Handles)
- 2 Tick the bottom track size part that you require
- **3** Tick the top track size part that you require
- **4** Tick the door weather strip that you require
- **5** Tick the top & bottom track cover size that you require