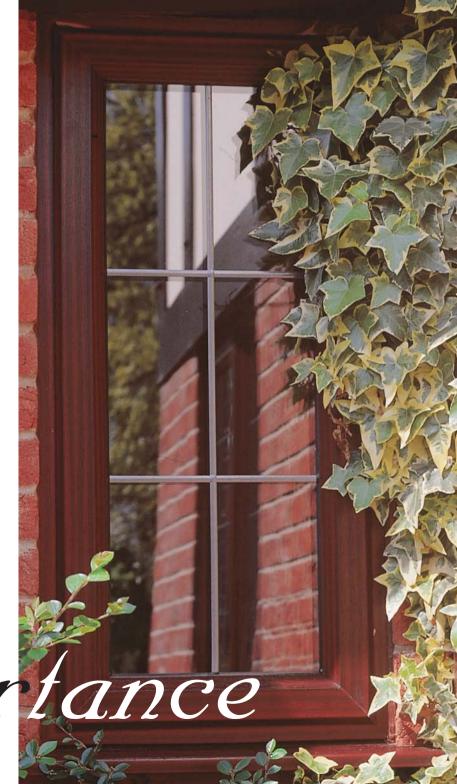

### A Stateme

Every house has its own unique character, a character that can be sympathetically enhanced by the addition of the perfect windows, windows which make a statement -

### nt of Quality

subtle or bold, restrained or dynamic, we will work with you to ensure that whatever your choice of style that statement is quality.