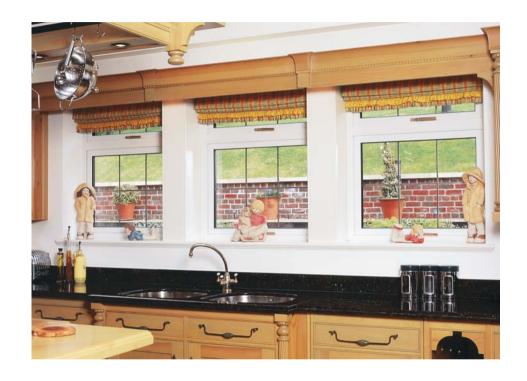

### A Stateme

Every house has its own unique character, a character that can be sympathetically enhanced by the addition of the perfect windows, windows which make a statement -

### nt of Quality

subtle or bold, restrained or dynamic, we will work with you to ensure that whatever your choice of style that statement is quality.